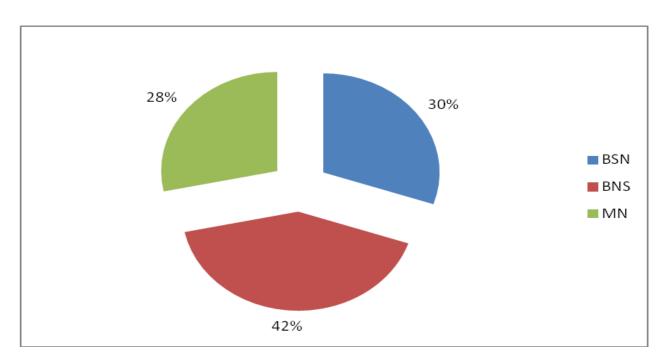

Fig 1 Program wise Distribution

Figure 1 showed that among 52 graduates 41.5% were graduates of BNS, 30.2% BSN and 28.3% MN.